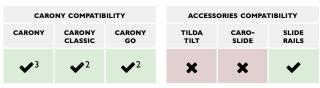

## Turny<sup>®</sup> Orbit

A powered swivel and lift base that rotates the car seat and brings it completely outside the vehicle.

Vehicle specific mounting brackets available C dealerweb.autoadapt.com

I. requires adapter plate

2. requires Carony rails

3. requires adapter plate with rails

The Turny Orbit is a seat lift that will allow the user to get seated outside the vehicle, before being comfortably lifted to a safe position inside. Having the car seat completely outside of the vehicle and at a height of choice can be very helpful when getting seated or making the transfer from a wheelchair.