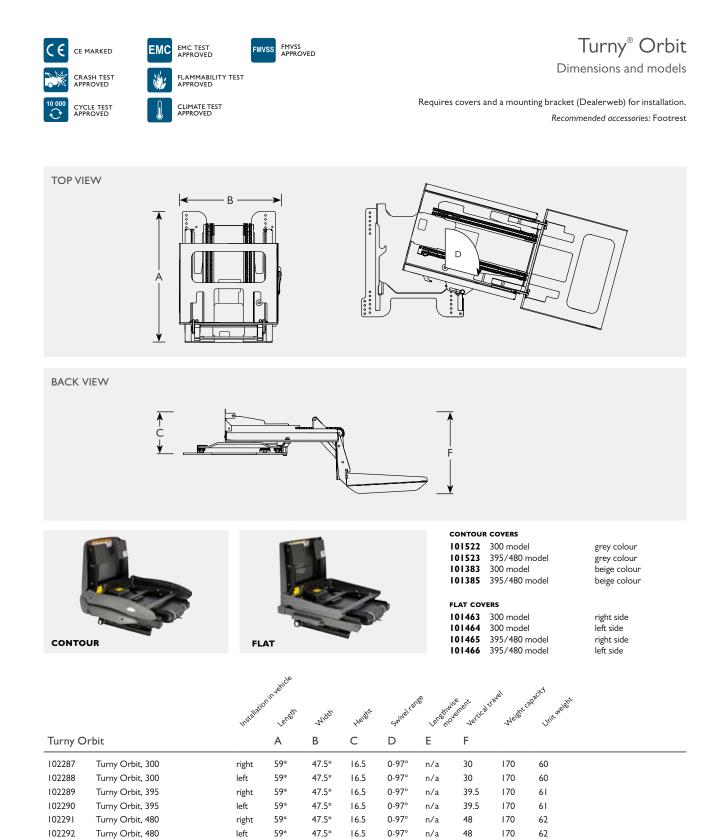

**NOTE!** Turny Orbit is delivered without covers. Covers are sold separately.

All weights and dimensions are given in kilograms and centimetres, and for reference only. Weight capacity refers to the total weight of the seat, accessories and user. \*Measured without covers. \*\*Check Dealerweb for vehicle specific mounting brackets before ordering the universal mounting bracket