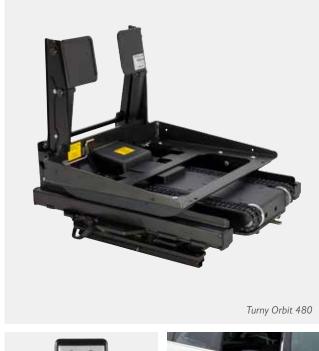

Turny Orbit features powered swivel and lift. It is suitable for passenger side installation only.

## Quick facts

• Entry-level seat lift

- Powered lift and swivel
- Generous lifting height
- Optional footrest

Specifications

POWER SUPPLY ..... 12 V

To guarantee your safety Autoadapt products are designed and tested according to current directives and standards.